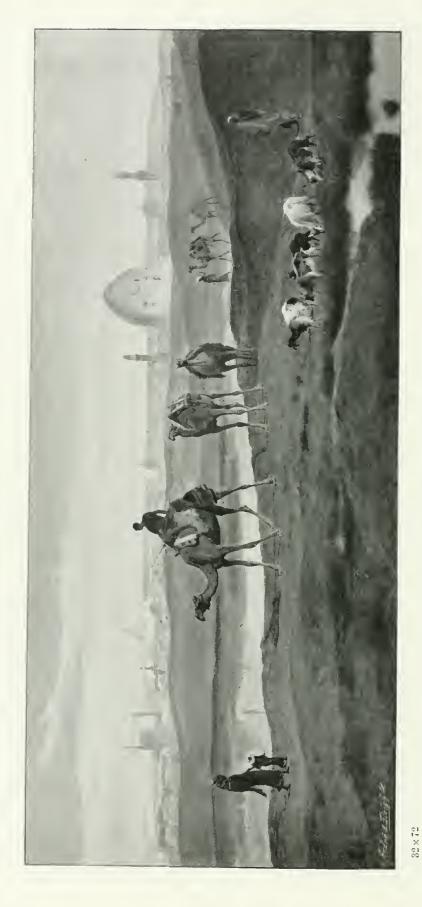

ELIZABETH STANHOPE FORBES.

 $10\times27$ 

THE BANNERS OF THE FAITHFUL (Metal),
GILBERT BAYES.

16 inches

MRS. HAMO THORNYCROFT (Bronze).

OUTSIDE THE GATES OF CAIRO: CAMELS RETURNING AFTER A DAY OF TOLL AT THE QUARRIES OF THE MOKATTAM.

FREDERICK GOODALL, R.A.

BREAD-WINNERS.

WALPER LANGLEY, R.L.

X > 91

ENGLISH AND SCOTCH FISHING-BOATS BOUND FOR THE NORTH SEA.

EDWIN HAYES, R.H.A., R.L.

56